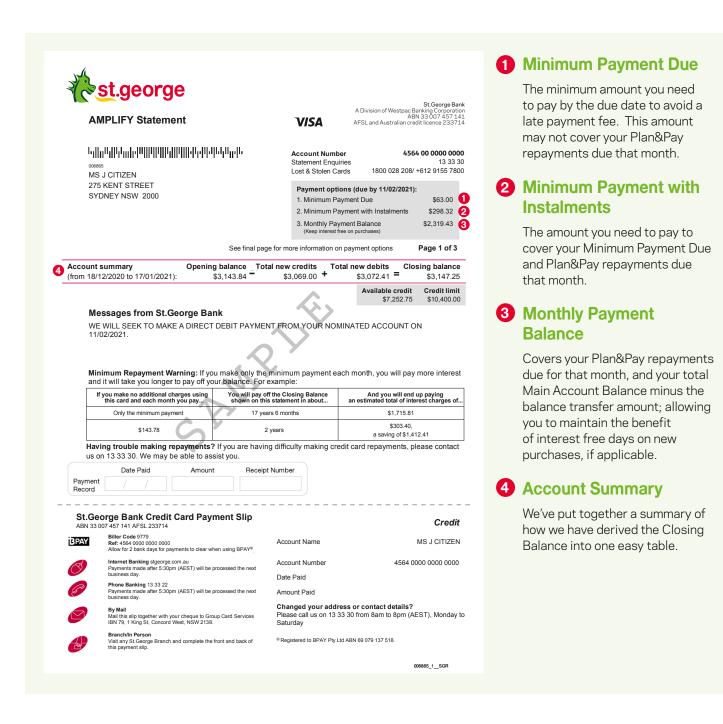

## More information on payment options 1. Minimum Payment Due

Minimum Payment Due
This is the minimum amount that you are required to pay by the due date. If you only pay this amount you may not
be eligible for interest-free days on new purchases. (Please check your Credit Card Terms and Conditions to see if
this is applicable to you). If you have a Plan&Pay instalment plan, this amount may not cover your instalments due
for this month and may result in the cancellation of your plan(s).

2. Minimum Payment with Instalments This is the amount to pay by the due date to meet your minimum payment and keep your Plan&Pay active. This amount is calculated as your Plan&Pay instalments for this month plus the greater of 2% of your main account balance or \$10. The main account balance is your card account balance excluding the Plan&Pay balance.

3. Monthly Payment Balance
This is the amount to pay by the due date to maintain your interest-free days on new purchases (if applicable).
This amount is calculated as the main account balance minus the balance transfer amount plus any Plan&Pay
instalments for this month. If you do not have a Plan&Pay or a balance transfer, the monthly payment balance wil
be the same as the closing balance.