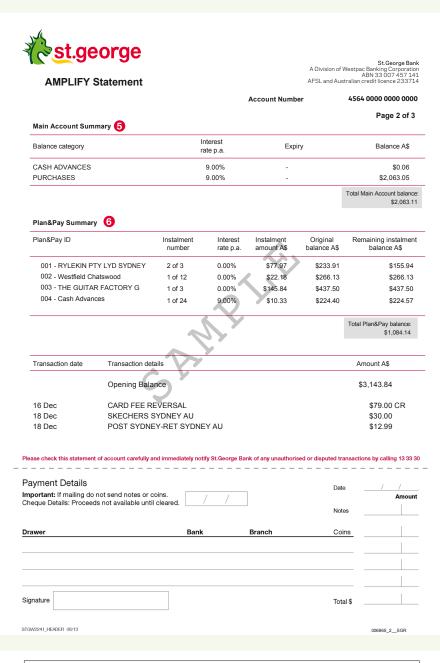

### **5** Main Account Summary

Displays a summary of how the 'Main Account Balance' is calculated; the main account balance excludes the Plan&Pay balance.

## 6 Plan&Pay Summary

The 'Plan&Pay Summary' provides you with key information regarding your Plan&Pay instalment plans i.e. this may include any plans cancelled, paid off or expired during the statement period.

Note: The Instalment number denotes the instalment to be paid.